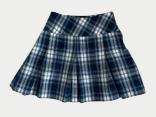

### ELEMENTARY GIRLS

white/navy thread embroidery

pidue

pique | athletic

\*3rd thru 5th

navy shorts

Tip 2

When ordering polos, please make sure you select the material you'd like! We offer a dri-fit option for polos now! There is also an option to order a girls fit or boys fit.

Tip 3

If you are ordering a plaid skirt for your daughter, please know we have a new fit for our skirts! Skirts are now worn at the waist (not resting on the hips) and the length should be two inches above the knee. IMPORTANT: Our skirts are unfortunately on back order due to supply issues so please be prepared to wear last year's skirt (grace extended here) or shorts/pants until our new skirts do arrive. Expected arrival is early October.