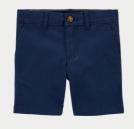

### ELEMENTARY BOYS

white/navy thread embroidery

idue

pique | athletic

Typ 4

All uniform shorts, pants, belts, socks or shoes can be purchased on your own. Shorts must be a 5" inseam or longer. If you have questions whether or not pieces you find are school approved, feel free to call the front office for clarification.