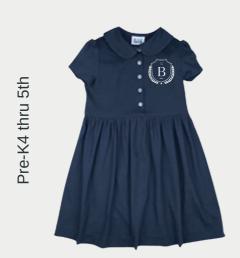

### ELEMENTARY GIRLS

white/navy thread embroidery

pidue

pique | athletic

\*3rd thru 5th

navy shorts

### FIT GUIDE 1 typs

Tip 1

If you are ordering the new elementary polo dress for your daughter, the dress will fit similarly to the polo, so whichever size polo she orders, make it the same for the dress.