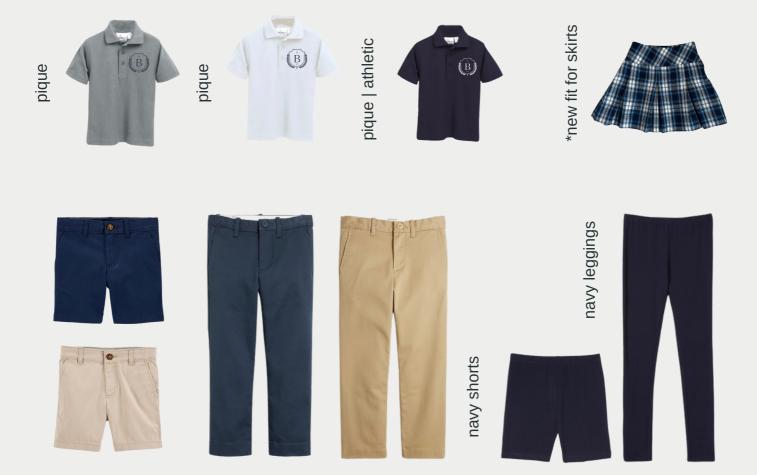

### ELEMENTARY GIRLS

white/navy thread embroidery

pidue

pique | athletic

\*3rd thru 5th

navy shorts

### ELEMENTARY BOYS

white/navy thread embroidery

idue

pique | athletic

### MS/HS GIRLS

### MS/HS BOYS

pidue

idue

pique | athletic

Tip 2

When ordering polos, please make sure you select the material you'd like! We offer a dri-fit option for polos now! There is also an option to order a girls fit or boys fit.

Tip 3

If you are ordering a plaid skirt for your daughter, please know we have a new fit for our skirts! Skirts are now worn at the waist (not resting on the hips) and the length should be two inches above the knee. IMPORTANT: Our skirts are unfortunately on back order due to supply issues so please be prepared to wear last year's skirt (grace extended here) or shorts/pants until our new skirts do arrive. Expected arrival is early October.

Typ 4

All uniform shorts, pants, belts, socks or shoes can be purchased on your own. Shorts must be a 5" inseam or longer. If you have questions whether or not pieces you find are school approved, feel free to call the front office for clarification.