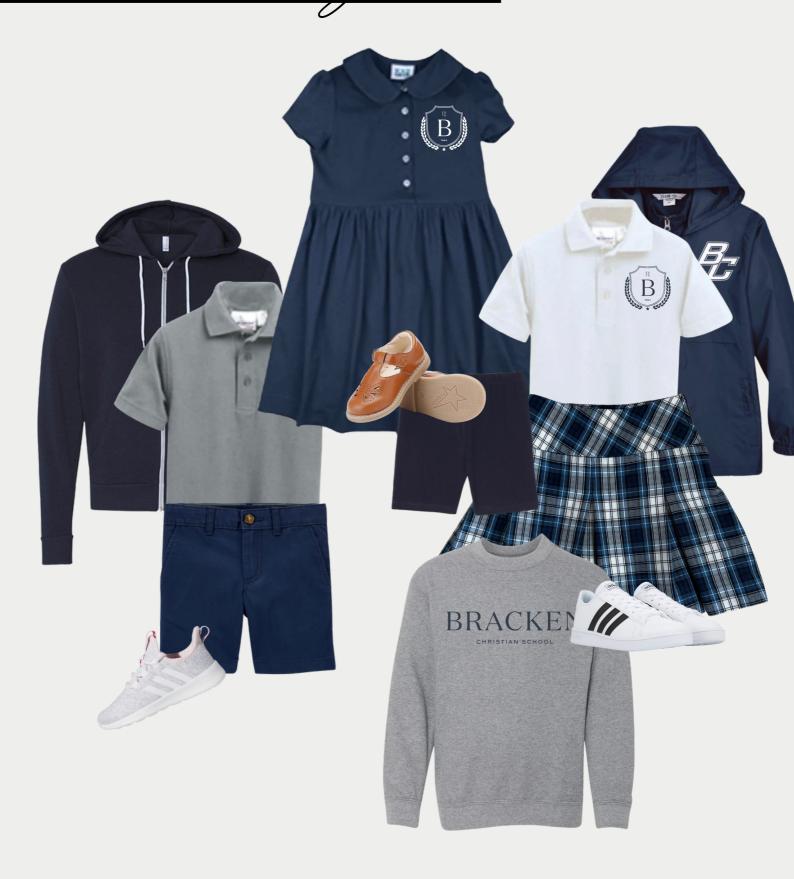

#### BRACKEN

CHRISTIAN SCHOOL

## STYLE **FEATURES** Updated uniform styles and options Helpful tips when ordering campus fitting dates Here, you are known.

### ELEMENTARY GIRLS



white/navy thread embroidery







pidue



pique | athletic



\*3rd thru 5th











navy shorts





### ELEMENTARY BOYS



white/navy thread embroidery







idue



pique | athletic









### MS/HS GIRLS





### MS/HS BOYS







pidue



idue



pique | athletic









# THE LOOK gibls



# THE LOOK boys



### OUTERWEAR | sneak peek

ALL OUTERWEAR CAN BE PURCHASED THROUGH OUR CAMPUS SPIRIT SHOP AT WARRIOR ROLLOUT!



adult only

#### CAMPUS TEES





the campus tee

INTRODUCING THE ONE TEE THAT FITS ALL!

Our campus tee is offered to all and serves the purpose of field trip tee + service day tee + spirit day tee Parents are welcome to purchase too! Available at Warrior Rollout on August 15 6-8PM.

applefic uniform

If you're taking an athletics class, you'll need to purchase your athletic uniform! Available at Warrior Rollout on August 15 6-





### FIT GUIDE 1 typs

Tip 1

If you are ordering the new elementary polo dress for your daughter, the dress will fit similarly to the polo, so whichever size polo she orders, make it the same for the dress.

Tip 2

When ordering