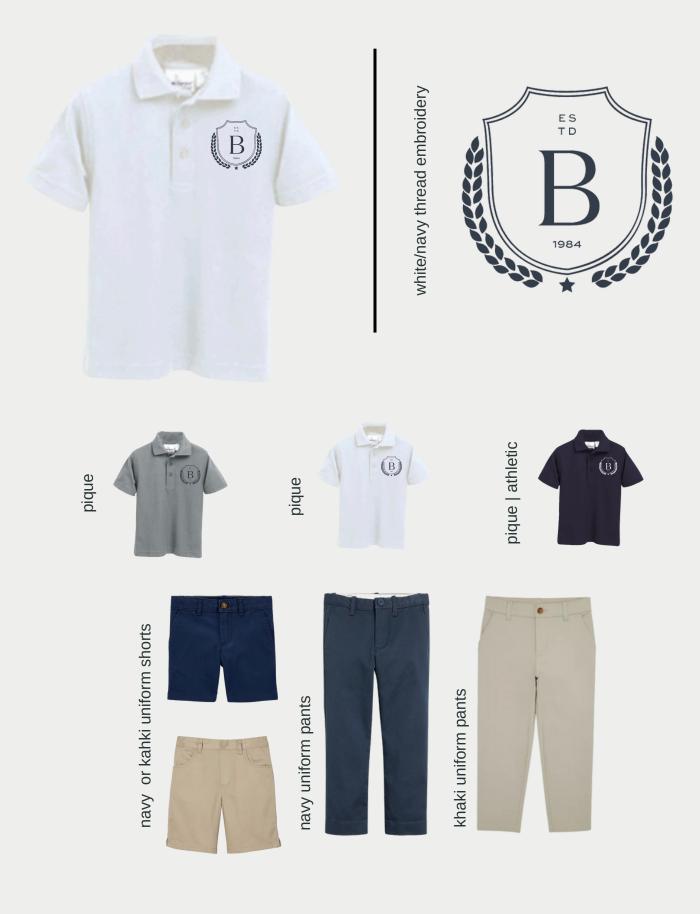

#### ELEMENTARY BOYS

## FIT GUIDE | Tips

lip 1

If you are ordering the elementary polo dress for your daughter, the dress will fit similarly to the polo, so whichever size polo she orders, make it the same for the dress.

7 ip 2

When ordering polos, please make sure you select the material you'd like! We offer a dri-fit option for polos! There is also an option to order a girls fit or boys fit.

1 yp 3

Skirts are worn at the waist (not resting on the hips) and the length should be no more than two inches above the knee.

lip 4

All uniform shorts, pants, belts, socks or shoes can be purchased on your own. However, all items must match the style book in both style and color. Shorts must be a 5" inseam or longer. If you have questions whether or not pieces you find are school approved, feel free to call the front office for clarification.