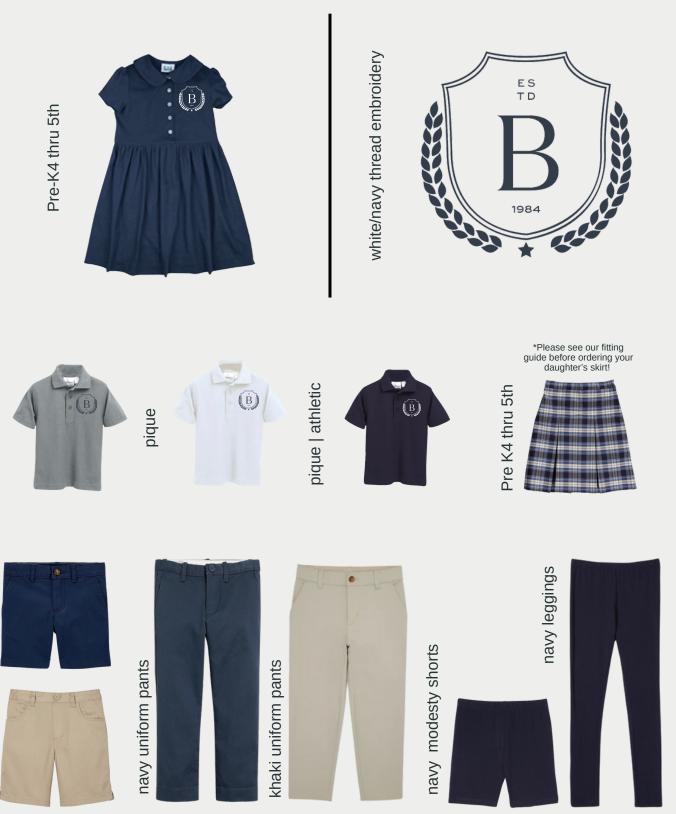

#### ELEMENTARY GIRLS

pique

navy or kahki uniform shorts

#### MS/HS GIRLS

\*Please see our fitting guide before ordering your daughter's skirt!

## FIT GUIDE | Tips

lip 1

If you are ordering the elementary polo dress for your daughter, the dress will fit similarly to the polo, so whichever size polo she orders, make it the same for the dress.

7 ip 2

When ordering polos, please make sure you select the material you'd like! We offer a dri-fit option for polos! There is also an option to order a girls fit or boys fit.

1 yp 3

Skirts are worn at the waist (not resting on the hips) and the length should be no more than two inches above the knee.

lip 4

All uniform shorts, pants, belts, socks or shoes can be purchased on your own. However, all items must match the style book in both style and color. Shorts must be a 5" inseam or longer. If you have questions whether or not pieces you find are school approved, feel free to call the front office for clarification.